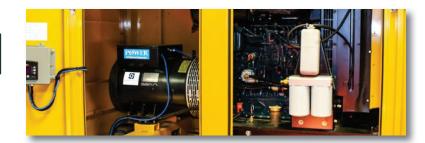

## **Standard Features**

- Kubota diesel engine
- Mecc Altec and Stamford Generators

Isolation breakers on all load connections

## **Generator Options**

- Long run oil pan
- Fork pockets or lifting D rings
- 12, 15, 18, 20, 24, 36, 45 kilowatt rated ge-set
- Onboard 20kW load bank to keep engine under constant load
- Selectable voltage output of 208V or 480V (3-phase)
- Dual 3500 lb. axle trailer with DOT trailer lights, electric brakes, jack stand, and safety chains
- Automatic Transfer Switch Options