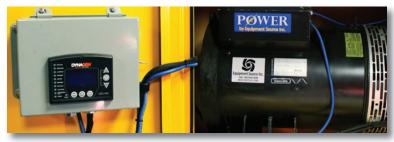

## **Standard Features**

- Kubota diesel engine
- Mecc Altec and Stamford Generators

Isolation breakers on all load connections

## **Generator Options**

- Long run oil pan
- Fork pockets or lifting D rings
- 12, 15, 18, 20, 24, 36, 45 kilowatt rated ge-set
- Onboard 20kW load bank to keep engine under constant load
- Selectable voltage output of 208V or 480V (3-phase)
- Dual 3500 lb. axle trailer with DOT trailer lights, electric brakes, jack stand, and safety chains
- Automatic Transfer Switch Options