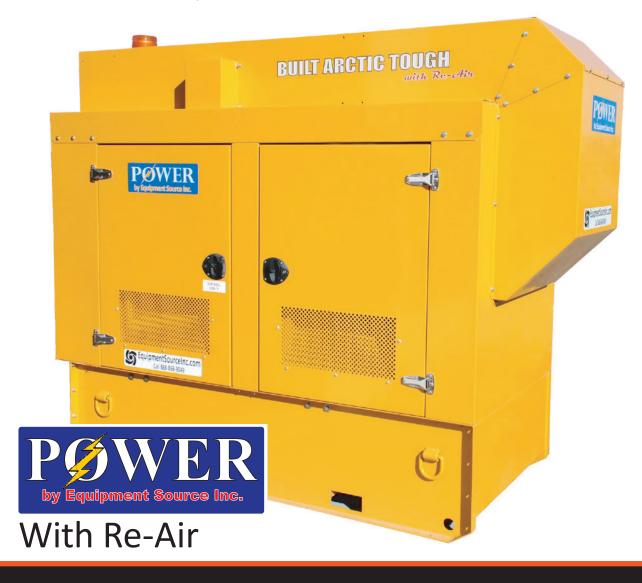

## Worry-free sub-zero power generation all winter.

Re-Air regulates airflow to eliminate power drops and elevated emmision levels caused by cold air, while extending the life of the engine.

- Thermostatically controlled engine environment ensures effeciency and longevity in extreme cold
- 12kW to 45kW gen-set options for multiple applications
- · All units driven by reliable Kubota diesel engines
- Skid or trailer mounted options.

## **BUILT ARCTIC TOUGH**

www.EquipmentSourceInc.com