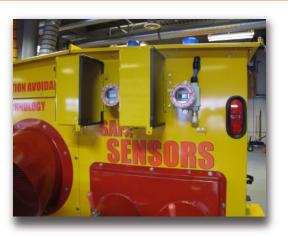

#### **Explosive Gas Monitors (EGM)**

- Dual EGMs by RKI Instruments provide reliable and proven explosive gas detection
  - One each for Methane (including Natural Gas & Propane) and Hydrogen Sulfide Detection
- EGMs immediately turn off the heater and generator if either gas level reaches 10% of a combustive concentration
- Run away protection shutoff turns off airflow to engine
- Indicator lights identify gas type detected, notifying entire job site
- The units are simple to calibrate and maintain by maintenance staff