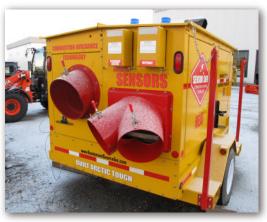

- Explosive Gas Monitors shut down the heater long before explosive levels of gas are reached
- 770,000 BTU/hr Up To 4,000 CFM
- 3,000 Hour Oil Service with Extended Run Oil Sump
- Environmentally safe 150% Containment

#### Performance & features

- 770,000 BTU with up to 4,000 CFM
- 37 hour run time
- Kubota engine with Mecc Alte generator end
- Carlin 301 CRD burner
- Extended run oil sump for up to 3,000 hour oil change intervals
- 120V GFCI power outlet
- Emergency shutdown switch
- Design integrated fork pockets and lifting bail