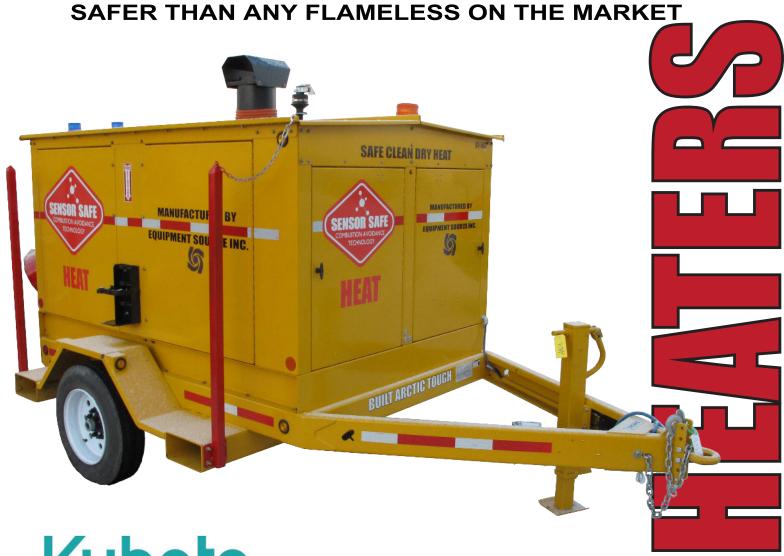

## **SENSOR SAFE HEATER**

### **SAFE • CLEAN • DRY HEAT**

Provides superior job site safety with the proven reliability, economic value and operational efficiency of ESI Heaters.

Equipment Source, Inc 1919 Van Horn Road Fairbanks, AK 99701 907-458-9049

- Explosive Gas Monitors shut down the heater long before explosive levels of gas are reached
- 770,000 BTU/hr Up To 4,000 CFM
- 3,000 Hour Oil Service with Extended Run Oil Sump
- Environmentally safe 150% Containment

# **BUILT ARCTIC TOUGH**

www.EquipmentSourceInc.com