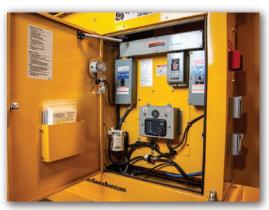

## **SENSOR SAFE HEATER**

Explosive Gas Detection Technology

#### **Explosive Gas Monitors (EGM)**

- Dual EGMs by RKI Instruments provide reliable and proven explosive gas detection
  - One each for Methane (including Natural Gas & Propane) and Hydrogen Sulfide Detection
- EGMs immediately turn off the heater and generator if either gas level reaches 10% of a combustive concentration
- Run away protection shutoff turns off airflow to engine
- Indicator lights identify gas type detected, notifying entire job site
- The units are simple to calibrate and maintain by maintenance staff