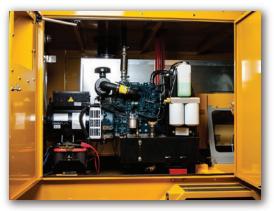

#### Performance & features

- 770,000 BTU with up to 4,000 CFM
- 37 hour run time
- Kubota engine with Mecc Alte generator end
- Carlin 301 CRD burner
- Extended run oil sump for up to 3,000 hour oil change intervals
- 120V GFCI power outlet
- Emergency shutdown switch
- Design integrated fork pockets and lifting bail

#### Easy service by design

- Easy access engine compartment
- Standard industrial components ensure widespread parts availability