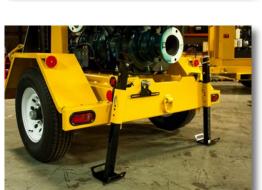

#### Trailer

- Powder coated trailer and components
- 115 gallon built-in fuel tank
- Rear drop legs for stability during operation
- Front stone guard to protect engine during transport