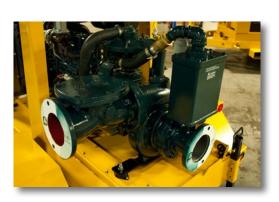

#### Pump

- Pioneer Prime series pump
- 6-inch suction and discharge flanges
- Maximum flow rate of 2600 gallons per minute
- 3-inch solids handling capabilities for application flexibility
- Up to 140-foot lift to move liquid to higher discharge points
- UltraPrime™ priming system with vacuum assist pump provides run-dry operation
- Automatic self-priming in cases of lost suction
- Heavy-duty construction for reduced maintenance costs
- · High efficiency design for reduced fuel costs