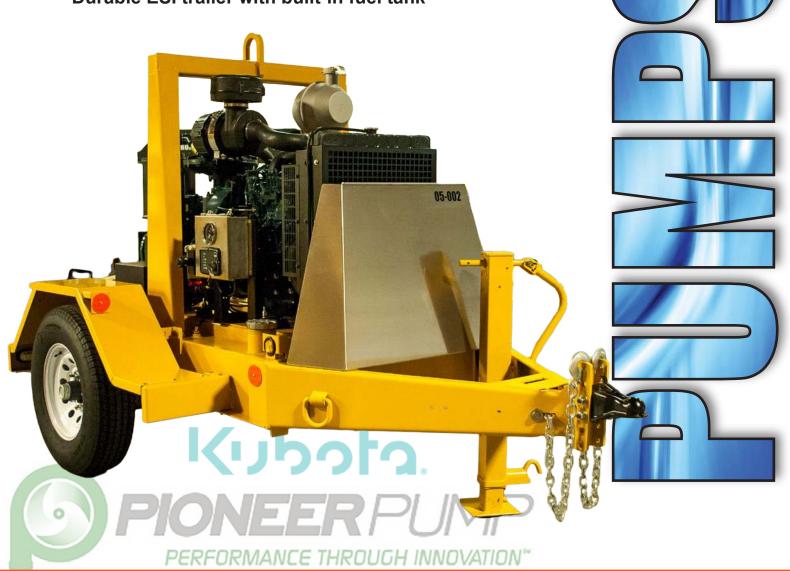

# The high-volume, self-priming, mobile pumping solution that won't quit.

- Pioneer Prime pump powered by Kubota diesel engine
- 2600 gpm flow rate with 3-inch solids handling
- Vacuum assisted, run-dry priming system
- Durable ESI trailer with built-in fuel tank

#### ES-PP60 6" Trailer-Mounted Pump

#### Pump

- Pioneer Prime series pump
- 6-inch suction and discharge flanges
- Maximum flow rate of 2600 gallons per minute
- 3-inch solids handling capabilities for application flexibility
- Up to 140-foot lift to move liquid to higher discharge points
- UltraPrime™ priming system with vacuum assist pump provides run-dry operation
- Automatic self-priming in cases of lost suction
- Heavy-duty construction for reduced maintenance costs
- · High efficiency design for reduced fuel costs

#### Engine

- Kubota V3600T 4-cycle, turbocharged diesel engine
- Maximum shaft power of 70 hp
- DSE control panel for ease of operation and engine speed monitoring
- Optima Spiral Cell technology for superior starting performance

#### Trailer

- Powder coated trailer and components
- 115 gallon built-in fuel tank
- Rear drop legs for stability during operation
- Front stone guard to protect engine during transport