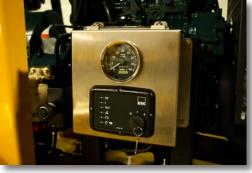

#### Engine

- Kubota V3600T 4-cycle, turbocharged diesel engine
- Maximum shaft power of 70 hp
- DSE control panel for ease of operation and engine speed monitoring
- Optima Spiral Cell technology for superior starting performance