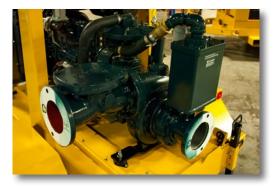

#### Pump

- Pioneer Prime series pump
- 6-inch suction and discharge flanges
- Maximum flow rate of 2600 gallons per minute
- 3-inch solids handling capabilities for application flexibility
- Up to 140-foot lift to move liquid to higher discharge points
- UltraPrime™ priming system with vacuum assist pump provides run-dry operation
- Automatic self-priming in cases of lost suction
- Heavy-duty construction for reduced maintenance costs
- · High efficiency design for reduced fuel costs